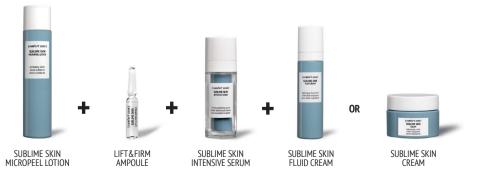

#### **Firming concentrate**

intensive anti-aging formula for fuller, smoother skin and visible wrinkle reduction. FRAGRANCE-FREE 99,5% natural-origin ingredients

SCAN THE QR CODE AND FIND OUT HOW TO USE IT