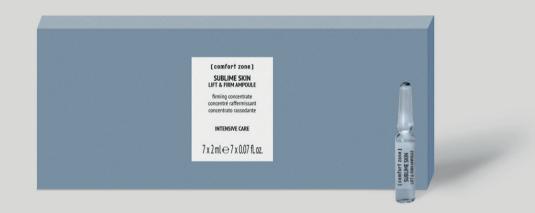

#### **Firming concentrate**

intensive anti-aging formula for fuller, smoother skin and visible wrinkle reduction. FRAGRANCE-FREE 99,5% natural-origin ingredients

SCAN THE QR CODE AND FIND OUT HOW TO USE IT

#### ACTIVE INGREDIENTS

**MACRO HYALURONIC ACID:** a well-known ingredient used in skin care treatments, it moisturizes the skin and provides an immediate firming and lifting effect.

**ACETYL HEXAPEPTIDE 1:** a biomimetic peptide scientifically designed to mimic the action of botox by inhibiting muscle contraction mechanisms. This effect results in the relaxation of surface wrinkles, which are reduced in both volume and depth.

**EPIDERMAL GROWTH FACTOR (EGF):** this plant-based protein promotes skin regeneration and the synthesis of extracellular matrix components responsible for the face's fullness and tone. It stimulates the natural production of hyaluronic acid, collagen and elastin, which significantly increase skin elasticity.