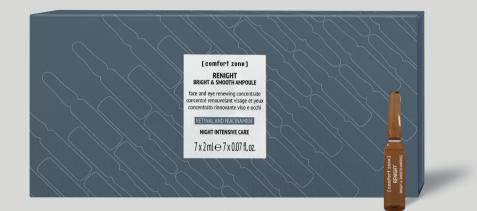

### **RENIGHT** BRIGHT&SMOOTH AMPOULE

Face and eye renewing concentrate

intensive night-time formula for bright and smooth skin and eye area. FRAGRANCE-FREE 97,5% natural-origin ingredients

#### **ACTIVE INGREDIENTS**

**RETINAL 0,1%:** stimulates cell turnover, boosting the vitality of the deeper layers of the epidermis and counteracts collagen loss: the skin and eye area is elastic, smooth and evenly textured.

**NIACINAMIDE 2%:** also known as vitamin B3, stimulates collagen synthesis, counteracting signs of aging and promoting an even complexion and enhanced radiance.

**ACETYL-TETRAPEPTIDE-5:** a multifunctional peptide specifically for the eye area, it acts on the mechanisms that cause the appearance of puffiness and dark circles. It gives the eye area a fresher, rested look with newfound radiance.