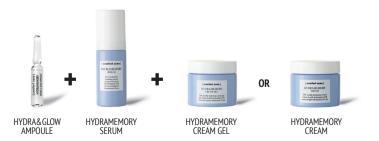

# **HYDRAMEMORY HYDRA & GLOW** [comfort zone] HYDRAMEMORY HYDRA & GLOW AMPOULE hydrating illuminating concentrate concentré hydratant illuminant concentrato idratante illuminante INTENSIVE CARE 7x2ml $\odot$ 7x0.07fl.oz. comfort zone) HYDRAMEMORY

Brightening moisturizing concentrate intensive moisturizing formula for plumped, soft and radiant skin. FRAGRANCE-FREE 94.5% natural-origin ingredients

SCAN THE QR CODE AND FIND OUT HOW TO USE IT

EXTERNAL USE ONLY