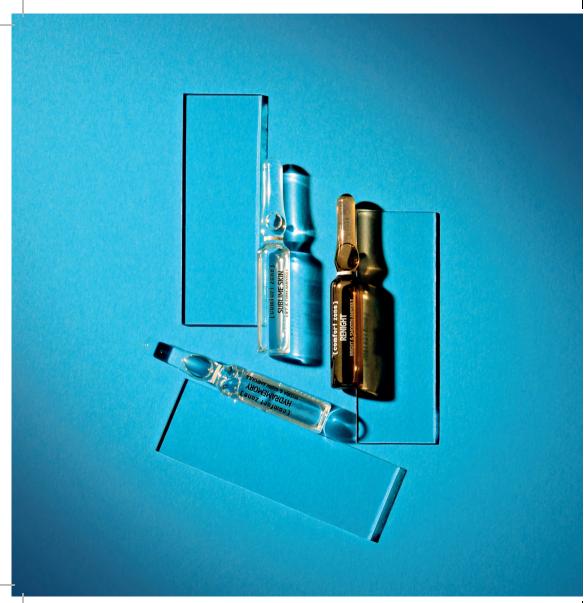

## (comfort zone) AMPOULE COLLECTION

Ø

concentrated solutions for flash results

INTENSIVE CARE

#### **CONCENTRATED SOLUTIONS** FOR FLASH RESULTS

The [ comfort zone ] research and development laboratories have developed 3 super-concentrated ampoules with clean, high-performance formulations for HYDRA & GLOW, LIFT & FIRM and SMOOTH & BRIGHT effects depending on the skin's needs.

### **RENIGHT** BRIGHT&SMOOTH AMPOULE

Face and eye renewing concentrate

intensive night-time formula for bright and smooth skin and eye area. FRAGRANCE-FREE 97,5% natural-origin ingredients

# SUBLIME SKIN

# **HYDRAMEMORY HYDRA & GLOW** [comfort zone] HYDRAMEMORY HYDRA & GLOW AMPOULE hydrating illuminating concentrate concentré hydratant illuminant concentrato idratante illuminante INTENSIVE CARE 7x2ml $\odot$ 7x0.07fl.oz. comfort zone) HYDRAMEMORY