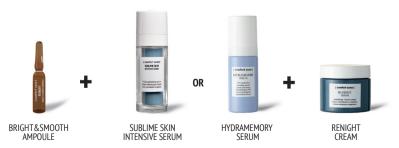

### **RENIGHT** BRIGHT&SMOOTH AMPOULE

Face and eye renewing concentrate

intensive night-time formula for bright and smooth skin and eye area. FRAGRANCE-FREE 97,5% natural-origin ingredients