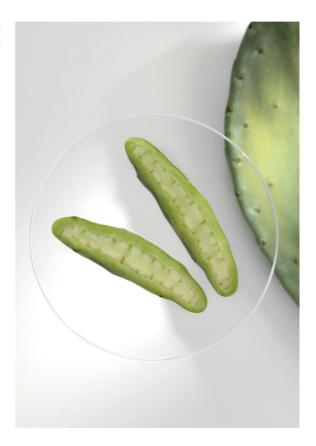

#### PRICKLY PEAR EXTRACT

A desert plant sourced from a regenerative organic agriculture cultivation in Apulia, in southern Italy. Its extract is proven to strengthen the skin barrier counteracting skin dehydration.