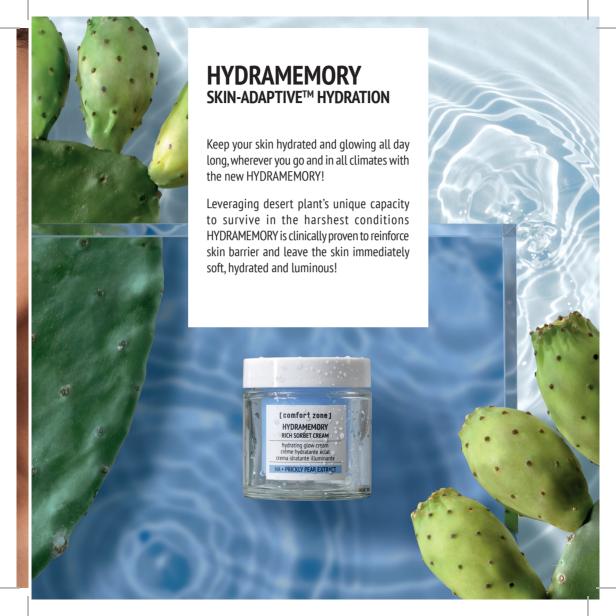

### CLIMATE EFFECTS ON THE SKIN

Everyday you are exposed to different microclimates with various levels of temperature, humidity and UV rays as you move from indoor to outdoor. These elements can affect the skin leading to dehydration: this means your skin is losing more water than it is taking in! How can you recognize a dehydrated skin? It is often tensing, itching, rough to the touch, dull-looking, with visible large pores and early aging signs.







# CLINICALLY PROVEN HYDRATION & GLOW

## BOOST X 10 SKIN'S ABILITY TO RETAIN WATER IN ALL CLIMATES\*

+70% immediate hydration\*\*

Skin is brighter, compact
and healthy looking\*\*\*

### MOISTURE MAP OF THE SKIN AFTER ONE APPLICATION OF RICH SORBET CREAM IN DIFFERENT CLIMATES\*\*\*\*





Rich Sorbet Cream:

<sup>\*</sup>Instrumental evaluation, water holding capacity, different climate conditions, 20 people, 1 application.

<sup>\*\*</sup>Instrumental evaluation, 20 people, 1 application.

<sup>\*\*\*</sup>Self evaluation, 20 people, up to 14 days of use.

<sup>\*\*\*\*</sup>Instrumental evaluation, moisture map, 1 application, after 1 and 4 hours.

### **EFFECTIVE BY NATURE**

Biomimetic sorbet textures and bioactive ingredients for the ultimate performance, sustainability and pleasa