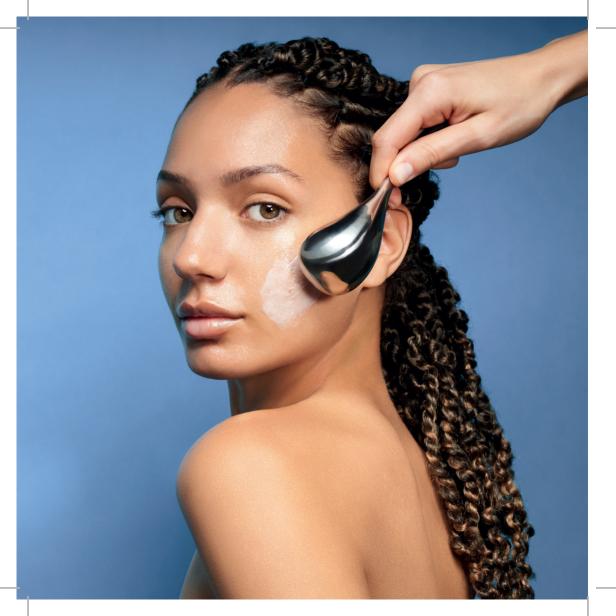

## BOOST X 10 SKIN'S ABILITY TO RETAIN WATER IN ALL CLIMATES\*

+70% immediate hydration\*\*

Skin is brighter, compact
and healthy looking\*\*\*

### MOISTURE MAP OF THE SKIN AFTER ONE APPLICATION OF RICH SORBET CREAM IN DIFFERENT CLIMATES\*\*\*\*

Rich Sorbet Cream:

<sup>\*</sup>Instrumental evaluation, water holding capacity, different climate conditions, 20 people, 1 application.