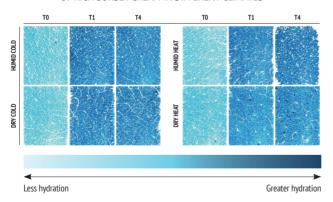

### MOISTURE MAP OF THE SKIN AFTER ONE APPLICATION OF RICH SORBET CREAM IN DIFFERENT CLIMATES\*\*\*\*

Rich Sorbet Cream:

<sup>\*</sup>Instrumental evaluation, water holding capacity, different climate conditions, 20 people, 1 application.

<sup>\*\*</sup>Instrumental evaluation, 20 people, 1 application.

<sup>\*\*\*</sup>Self evaluation, 20 people, up to 14 days of use.

<sup>\*\*\*\*</sup>Instrumental evaluation, moisture map, 1 application, after 1 and 4 hours.